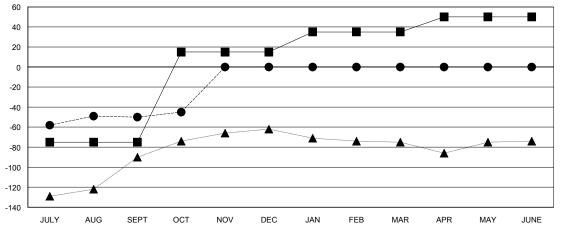

## GOALS AND ACTUAL MEMBERS CUMULATIVE

| -■-  | CURRENT YEAR GOALS FOR NEW |
|------|----------------------------|
| MEMA | EDS                        |

- ● - CURRENT YEAR ACTUAL MEMBERS

- ▲ - LAST YEAR ACTUAL MEMBERS