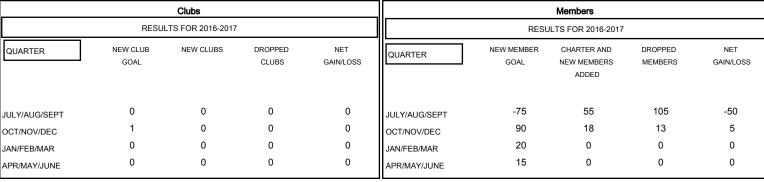

## MONTHLY MEMBERSHIP PROGRESS REPORT

District 2 X1

Results as of: 10/31/2016

## GMT: HAL GRIFFIN LOCATION TEXAS GMT CA 1



## GOALS AND ACTUAL NEW CLUBS CUMULATIVE



## GOALS AND ACTUAL MEMBERS CUMULATIVE



| -■-  | CURRENT YEAR GOALS FOR NEW |
|------|----------------------------|
| MEMA | EDS                        |

- ● - CURRENT YEAR ACTUAL MEMBERS

- ▲ - LAST YEAR ACTUAL MEMBERS

| DROPPED CLUBS: 0 |     |
|------------------|-----|
| DROPPED MEMBERS  |     |
| DECEASED         | 6   |
| CLUB CANCELLED   | 0   |
| OTHER            | 112 |
| TOTAL            | 118 |

| 23 CLUBS OF 61 ADDED 1 OR MORE<br>NEW MEMBERS | GENDER DISTRIBU  MALE  FEMALE         | TION<br>1,198 (67.15%)<br>586 (32.85%) |            |
|-----------------------------------------------|---------------------------------------|----------------------------------------|------------|
| CLICK HERE FOR HEALTH ASSESSMENT DATA         | FA